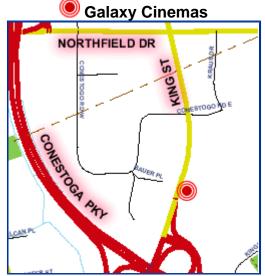

| Wednesday, April 23rd | 17:00                                              | Mary Iyagi                                                                            | (Galaxy)                                                                 |
|-----------------------|----------------------------------------------------|---------------------------------------------------------------------------------------|--------------------------------------------------------------------------|
|                       | 19:00                                              | Laputa: Castle in the Sky                                                             | (Galaxy)                                                                 |
|                       | 21:30                                              | WXIII Patlabor                                                                        | (Galaxy)                                                                 |
| Thursday, April 24th  | 17:00                                              | My Life as McDull                                                                     | (Galaxy)                                                                 |
|                       | 19:00                                              | Princess Arete                                                                        | (Galaxy)                                                                 |
|                       | 21:30                                              | Corto Maltese                                                                         | (Galaxy, 35mm)                                                           |
| Friday, April 25th    | 19:00                                              | Laputa: Castle in the Sky                                                             | (Princess)                                                               |
|                       | 21:30                                              | Gala                                                                                  | (The Symposium)*                                                         |
|                       | 23:30                                              | Utena                                                                                 | (Princess)                                                               |
| Saturday, April 26th  | 10:00<br>14:00<br>16:00<br>19:00<br>21:00<br>23:00 | Wonderful Days Perfect Blue Tidbits Escaflowne Princes and Princesses Missing Persons | (Galaxy, digital) (Princess) (Princess) (Princess) (Princess) (Princess) |

\*Gala: a get-together with the creators of "Missing Person" and "Legend of the Sky Kingdom" to look at their projects, have a drink, etc.

550 King St. N., Waterloo, ON N2L 5W6. Phone: (519) 883-8843

6 Princess Street West Waterloo, Ontario. Phone: (519) 885-2950